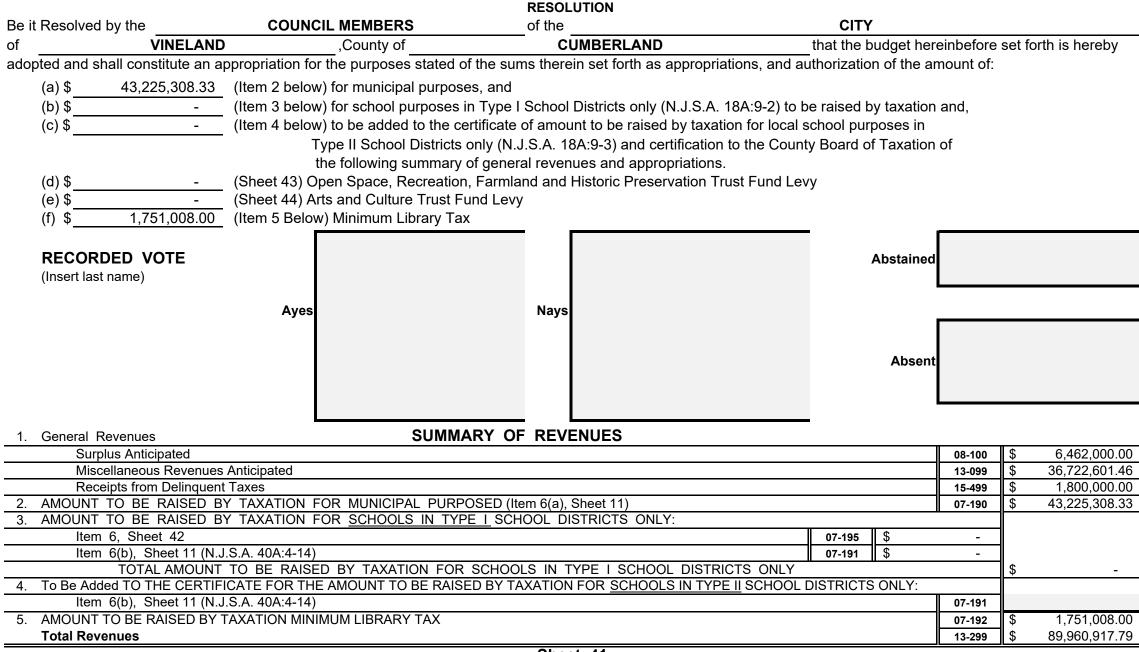

#### SUMMARY OF CURRENT FUND SECTION OF APPROVED BUDGET

|                                                                               |                     |                                                               | YEAR 2024     |  |
|-------------------------------------------------------------------------------|---------------------|---------------------------------------------------------------|---------------|--|
| General Appropriations For: (Reference to item and sheet number should be     | omitted in adv      | vertised budget)                                              | xxxxxxxxxxxx  |  |
| 1. Appropriations within "CAPS" -                                             |                     |                                                               | xxxxxxxxxxxx  |  |
| (a) Municipal Purposes {(Item H-1, Sheet 19)(N.J.S.A. 40A:4-45.2)}            |                     |                                                               | 63,609,859.00 |  |
| 2. Appropriations excluded from "CAPS" -                                      |                     |                                                               | xxxxxxxxxxx   |  |
| (a) Municipal Purposes {(Item H-2, Sheet 28)(N.J.S.A. 40A:4-53.3 as amended)} |                     |                                                               |               |  |
| (b) Local District School Purposes in Municipal Budget (Item K, Sheet         | 29)                 |                                                               | -             |  |
| Total General Appropriations excluded from "CAPS" (Item O,                    | Sheet 29)           |                                                               | 23,766,453.72 |  |
| 3. Reserve for Uncollected Taxes (Item M, Sheet 29) Based on Estimated        | 97.95%              | Percent of Tax Collections                                    | 2,584,605.07  |  |
|                                                                               |                     | Building Aid Allowance 2024 - \$                              |               |  |
| 4. Total General Appropriations (Item 9, Sheet 29)                            |                     | for Schools-State Aid 2023 - \$                               | 89,960,917.79 |  |
| 5. Less: Anticipated Revenues Other Than Current Property Tax (Item 5, Shee   | et 11) (i.e. Surplu | s, Miscellaneous Revenues and Receipts from Delinquent Taxes) | 44,984,601.46 |  |
| 6. Difference: Amount to be Raised by Taxes for Support of Municipal Budge    | t (as follows)      |                                                               | xxxxxxxxxxx   |  |
| (a) Local Tax for Municipal Purposes Including Reserve for U                  | ncollected Ta       | xes (Item 6(a), Sheet 11)                                     | 43,225,308.33 |  |
| (b) Addition to Local District School Tax (Item 6(b), Sheet 11)               |                     |                                                               | -             |  |
| (c) Minimum Library Tax                                                       |                     |                                                               | 1,751,008.00  |  |
|                                                                               |                     |                                                               |               |  |
|                                                                               |                     |                                                               |               |  |
|                                                                               |                     |                                                               |               |  |
|                                                                               |                     |                                                               |               |  |